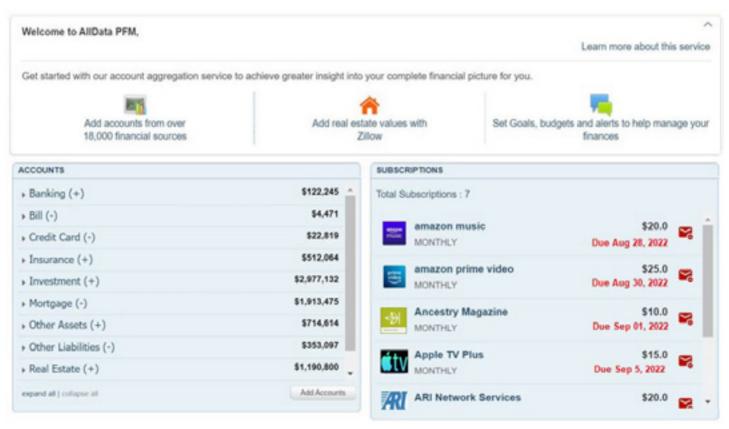

# Subscription Management Dashboard

AllData PFM now includes a dashboard widget that displays the consumer's recurring subscriptions. Using our categorization engine, the solution captures consumer transactions with third-party providers that fall into a subscription category, such as recurring payments to a gym or subscriptions to online publications.

## Added Financial Insight

Consumers are increasingly looking for actionable financial insight from their financial institutions. In the area of subscriptions, AllData PFM can help provide it. Through the solution, customers are presented with a list of their subscriptions, along with payment schedules and amounts.

Example of the Subscription Management dashboard in AllData PFM.