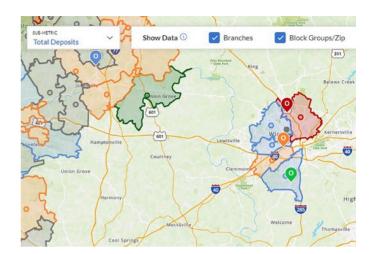

### Market Mapping

Powerful mapping capabilities provide a unique view of your competitive landscape and the consumer or commercial product potential within a branch's market – all the way to street level. The advanced tools help you visualize your franchise from a perspective not possible with spreadsheet data. It helps spot patterns of product and segment growth opportunities, higher growth areas within census blocks and competitive saturation.

Sophisticated mapping capabilities provide a visual representation of your competitive landscape.