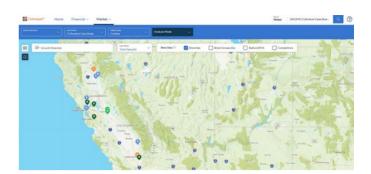

- → Consumer CUAnalyst Market plots each of your locations on a map and profiles every household in every census block in your footprint for key variables such as age, income, life stage, segment and estimated dollar balances held on product types (deposits and loans)
- → Commercial Every commercial business in your footprint is profiled by ZIP code, street address, NAICS code, and sales revenue and the in-depth analysis includes the cash-to-sales and debt-to-sales ratio for each business, providing the estimated balance levels for deposits and loans by individual business

Competition – You will gain a clear picture of every competitor branch in your footprint, including a full FDIC summary of deposit trends and National Credit Union Administration data

Now, you can accurately measure each branch's performance against the market and more fully understand the competition for each branch.

### Market Mapping

Powerful mapping capabilities provide a unique view of your competitive landscape and the consumer or commercial product potential within a branch's market – all the way to street level. The advanced tools help you visualize your franchise from a perspective not possible with spreadsheet data. It helps spot patterns of product and segment growth opportunities, higher growth areas within census blocks and competitive saturation.

Sophisticated mapping capabilities provide a visual representation of your competitive landscape.