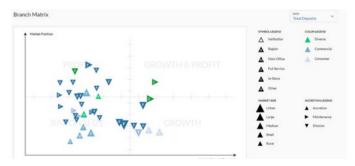

#### **Branch Network Optimization**

Given the current economic environment, there are several strategic decisions to make regarding product and delivery channels. The Branch Investment Matrix tool plots your entire franchise by market position and growth potential. Built on our thorough analytical models, the tools can identify key strategies to increase revenue and reduce delivery cost, allowing you to make critical decisions regarding staffing, relocation, closure and expansion opportunities.

The Branch Investment Matrix identifies and maps consumer and commercial growth opportunities in your market. It quantifies franchise growth potential, is viewable at any organizational level and specifies niches you may be missing.

Identifies and maps consumer and commercial growth opportunities in your market.

| Growth Potential                                                                                                                                                                                                                                                                                                                                                                                                                                                                                                                                                                                                                                                                                                                                                                                                                                                                                                                                                                                                                                                                                                                                                                                                                                                                                                                                                                                                                                                                                                                                                                                                                                                                                                                                                                                                                                                                                                                                                                                                                                                                                                          |                 |                       |                  |
|---------------------------------------------------------------------------------------------------------------------------------------------------------------------------------------------------------------------------------------------------------------------------------------------------------------------------------------------------------------------------------------------------------------------------------------------------------------------------------------------------------------------------------------------------------------------------------------------------------------------------------------------------------------------------------------------------------------------------------------------------------------------------------------------------------------------------------------------------------------------------------------------------------------------------------------------------------------------------------------------------------------------------------------------------------------------------------------------------------------------------------------------------------------------------------------------------------------------------------------------------------------------------------------------------------------------------------------------------------------------------------------------------------------------------------------------------------------------------------------------------------------------------------------------------------------------------------------------------------------------------------------------------------------------------------------------------------------------------------------------------------------------------------------------------------------------------------------------------------------------------------------------------------------------------------------------------------------------------------------------------------------------------------------------------------------------------------------------------------------------------|-----------------|-----------------------|------------------|
| Growth Potential                                                                                                                                                                                                                                                                                                                                                                                                                                                                                                                                                                                                                                                                                                                                                                                                                                                                                                                                                                                                                                                                                                                                                                                                                                                                                                                                                                                                                                                                                                                                                                                                                                                                                                                                                                                                                                                                                                                                                                                                                                                                                                          |                 |                       |                  |
| 🖂 😐 Market Growth Potential 🐱                                                                                                                                                                                                                                                                                                                                                                                                                                                                                                                                                                                                                                                                                                                                                                                                                                                                                                                                                                                                                                                                                                                                                                                                                                                                                                                                                                                                                                                                                                                                                                                                                                                                                                                                                                                                                                                                                                                                                                                                                                                                                             |                 |                       |                  |
| Conserve Grouts/Neterial      C |                 |                       |                  |
|                                                                                                                                                                                                                                                                                                                                                                                                                                                                                                                                                                                                                                                                                                                                                                                                                                                                                                                                                                                                                                                                                                                                                                                                                                                                                                                                                                                                                                                                                                                                                                                                                                                                                                                                                                                                                                                                                                                                                                                                                                                                                                                           |                 |                       |                  |
|                                                                                                                                                                                                                                                                                                                                                                                                                                                                                                                                                                                                                                                                                                                                                                                                                                                                                                                                                                                                                                                                                                                                                                                                                                                                                                                                                                                                                                                                                                                                                                                                                                                                                                                                                                                                                                                                                                                                                                                                                                                                                                                           |                 |                       |                  |
|                                                                                                                                                                                                                                                                                                                                                                                                                                                                                                                                                                                                                                                                                                                                                                                                                                                                                                                                                                                                                                                                                                                                                                                                                                                                                                                                                                                                                                                                                                                                                                                                                                                                                                                                                                                                                                                                                                                                                                                                                                                                                                                           |                 |                       |                  |
|                                                                                                                                                                                                                                                                                                                                                                                                                                                                                                                                                                                                                                                                                                                                                                                                                                                                                                                                                                                                                                                                                                                                                                                                                                                                                                                                                                                                                                                                                                                                                                                                                                                                                                                                                                                                                                                                                                                                                                                                                                                                                                                           |                 |                       |                  |
| Burlows Mar. X                                                                                                                                                                                                                                                                                                                                                                                                                                                                                                                                                                                                                                                                                                                                                                                                                                                                                                                                                                                                                                                                                                                                                                                                                                                                                                                                                                                                                                                                                                                                                                                                                                                                                                                                                                                                                                                                                                                                                                                                                                                                                                            |                 |                       |                  |
| Estimated Market Growth for Deposits ©                                                                                                                                                                                                                                                                                                                                                                                                                                                                                                                                                                                                                                                                                                                                                                                                                                                                                                                                                                                                                                                                                                                                                                                                                                                                                                                                                                                                                                                                                                                                                                                                                                                                                                                                                                                                                                                                                                                                                                                                                                                                                    |                 |                       |                  |
| NETITUTION                                                                                                                                                                                                                                                                                                                                                                                                                                                                                                                                                                                                                                                                                                                                                                                                                                                                                                                                                                                                                                                                                                                                                                                                                                                                                                                                                                                                                                                                                                                                                                                                                                                                                                                                                                                                                                                                                                                                                                                                                                                                                                                | 5 YR MGP (BBRL) | COMPETITIOR LOCATIONS | MGP/BRANCH (\$00 |
| CUAnalyst Case Study                                                                                                                                                                                                                                                                                                                                                                                                                                                                                                                                                                                                                                                                                                                                                                                                                                                                                                                                                                                                                                                                                                                                                                                                                                                                                                                                                                                                                                                                                                                                                                                                                                                                                                                                                                                                                                                                                                                                                                                                                                                                                                      | 8.790           | 398                   | 4.195            |
| 2100 H St, Bakersfield, CA                                                                                                                                                                                                                                                                                                                                                                                                                                                                                                                                                                                                                                                                                                                                                                                                                                                                                                                                                                                                                                                                                                                                                                                                                                                                                                                                                                                                                                                                                                                                                                                                                                                                                                                                                                                                                                                                                                                                                                                                                                                                                                | 0.276           | 31                    | 1,677            |
| 1122 5th Ave, Oroville, CA                                                                                                                                                                                                                                                                                                                                                                                                                                                                                                                                                                                                                                                                                                                                                                                                                                                                                                                                                                                                                                                                                                                                                                                                                                                                                                                                                                                                                                                                                                                                                                                                                                                                                                                                                                                                                                                                                                                                                                                                                                                                                                | 0.092           | 9                     | 1.934            |
| 811 W Cermak Rd, Cicero, IL                                                                                                                                                                                                                                                                                                                                                                                                                                                                                                                                                                                                                                                                                                                                                                                                                                                                                                                                                                                                                                                                                                                                                                                                                                                                                                                                                                                                                                                                                                                                                                                                                                                                                                                                                                                                                                                                                                                                                                                                                                                                                               | 0.646           | 52                    | 2,301            |
| 01 W Main St. Durham, NC                                                                                                                                                                                                                                                                                                                                                                                                                                                                                                                                                                                                                                                                                                                                                                                                                                                                                                                                                                                                                                                                                                                                                                                                                                                                                                                                                                                                                                                                                                                                                                                                                                                                                                                                                                                                                                                                                                                                                                                                                                                                                                  | 0.378           | 29                    | 2.429            |
|                                                                                                                                                                                                                                                                                                                                                                                                                                                                                                                                                                                                                                                                                                                                                                                                                                                                                                                                                                                                                                                                                                                                                                                                                                                                                                                                                                                                                                                                                                                                                                                                                                                                                                                                                                                                                                                                                                                                                                                                                                                                                                                           | 0.724           |                       |                  |

Quantifies franchise growth potential, viewable at any organizational level.

The Branch Investment Matrix plots your entire franchise by market position and growth potential.